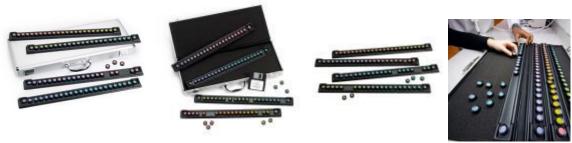

## X-Rite (Macbeth) Farnsworth-Munsell 100 Hue Test

**X-Rite (Macbeth) Farnsworth-Munsell 100 Hue Test** is easy-to-administer with a highly effective method for measuring an individual's color vision. The munsell color test consists of four trays containing a total of 85 removable color reference caps (incremental hue variation) spanning the visible spectrum. Color vision aptitude is detected by the ability of the test subject to place the color caps in order of hue.

## Includes:

- Four 20 x 1.75 x 1.25 inch trays, housed in a 21.5 x 6.12 x 2.5 inch carrying case
- Total of 85 numbered disks with varying hues
- Color reference size is 7/16 in diameter
- Each chip is numbered in order to facilitate scoring
- This munsell color test includes Farnsworth Munsell 100 Hue Scoring Software which calculates a numerical score and provides a graphical display and print of the subject's score and certification