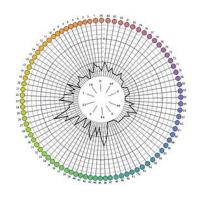

## X-Rite (Macbeth) Farnsworth-Munsell 100 Hue Test

**X-Rite (Macbeth) Farnsworth-Munsell 100 Hue Test** is easy-to-administer with a highly effective method for measuring an individual's color vision. The munsell color test consists of four trays containing a total of 85 removable color reference caps (incremental hue variation) spanning the visible spectrum. Color vision aptitude is detected by the ability of the test subject to place the color caps in order of hue.

## **How the Test Works**

Arrange four trays of colored caps in hue order. There is a predetermined sequence for each tray. The closer you are to the correct sequence, the better your color discrimination. A daylight viewing booth is required such as the X-Rite (GretagMacbeth) Judge II Viewing Booth to correctly administer this test.