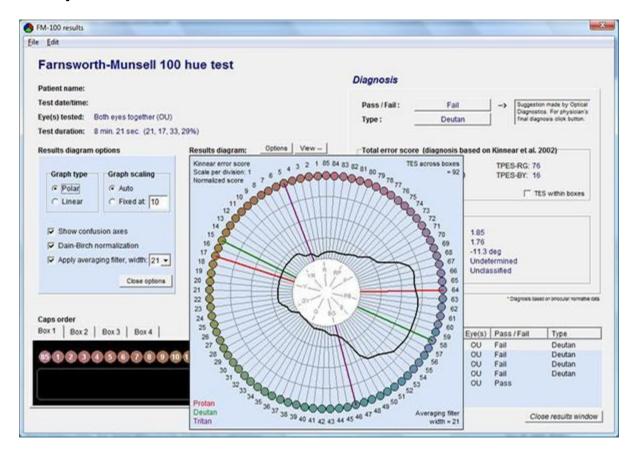

## Includes:

- Four 20 x 1.75 x 1.25 inch trays, housed in a 21.5 x 6.12 x 2.5 inch carrying case
- Total of 85 numbered disks with varying hues
- Color reference size is 7/16 in diameter
- Each chip is numbered in order to facilitate scoring
- This munsell color test includes Farnsworth Munsell 100 Hue Scoring Software which calculates a numerical score and provides a graphical display and print of the subject's score and certification