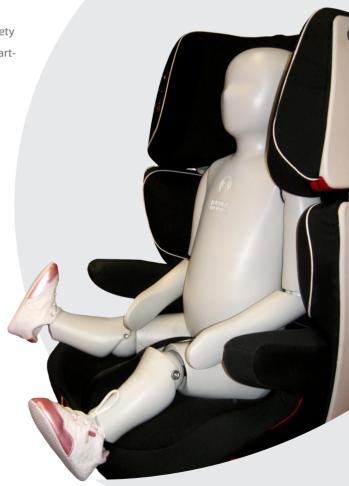

Available with the real distributed weight (on demand), **Active Formax**® plays an important role during the design of ergonomic devices like safety car seats, forniture, passenger compartments and cockpits.