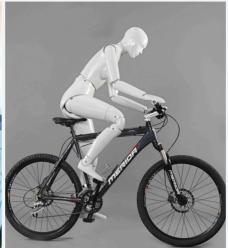

## Formax® SuperActive

Reproducing movements and postures of a real human body, **Active and Super-Active Formax**® offer a perfect testing solution for the most performing active- and corporate-wear.