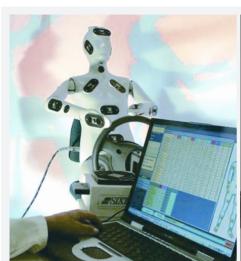

## 

**Active Formax**<sup>®</sup> is available in special fire-resistant material and providable with sensors.

The higer degree of articulation (e.g. 90° hips point) towards standard **Formax**® makes **Active Formax**® the suitable