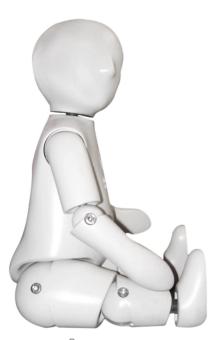

## active formax® patented

Anthropometric mannequins

## Almost human!

**Active Formax**® mannequins are special anthropometric tools specifically designed to perform technical test and verifications.

**Active Formax**® are avaible in man, woman, baby, kid and child body shape.

Available with the real distributed weight (on demand), **Active Formax**® plays an important role during the design of ergonomic devices like safety car seats, forniture, passenger compartments and cockpits.



FORMAX® baby active 55 cm



FORMAX® baby active 76 cm



## 









**Active Formax**<sup>®</sup> is available in special fire-resistant material and providable with sensors.

The higer degree of articulation (e.g. 90° hips point) towards standard **Formax**® makes **Active Formax**® the suitable

MADE IN ITALY

dummies to execute any kind of test of special fabrics in the wind and rain galleries.

## Formax® SuperActive

Reproducing movements and postures of a real human body, **Active and Super-Active Formax**® offer a perfect testing solution for the most performing active- and corporate-wear.