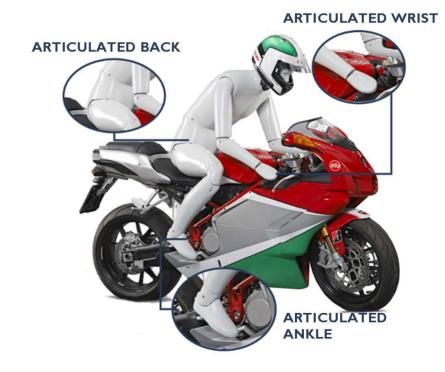

## 

**Active Formax**<sup>®</sup> is available in special fire-resistant material and providable with sensors.

The higer degree of articulation (e.g. 90° hips point) towards standard **Formax**® makes **Active Formax**® the suitable

## Formax® SuperActive

Reproducing movements and postures of a real human body, **Active and Super-Active Formax**® offer a perfect testing solution for the most performing active- and corporate-wear.