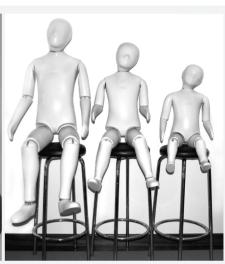

## Almost human!

**Active Formax**® mannequins are special anthropometric tools specifically designed to perform technical test and verifications.

**Active Formax**® are avaible in man, woman, baby, kid and child body shape.

Available with the real distributed weight (on demand), **Active Formax**® plays an important role during the design of ergonomic devices like safety car seats, forniture, passenger compartments and cockpits.